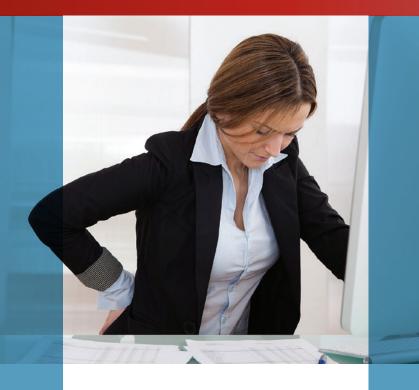

# **Sitting Disease??**

#### It's no joke. The problem with sitting at a desk all day:

Do you feel tired and sluggish after leaving work?

Do you sit at a desk all day? Have you gained weight?

This tired feeling is caused from sitting all day. This can even progress into what is called the "Sitting Disease" by health professionals.

The Sitting Disease includes obesity, type 2 diabetes, cardiovascular disease, and even cancer.