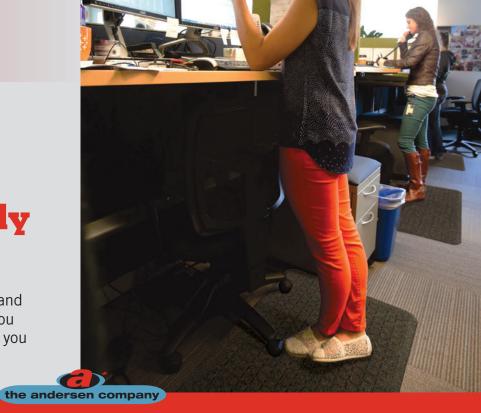

## **One simple solution: Stand comfortably** while you work.

One solution to "Sitting Disease" is to stand while you work. Standing at work helps you burn more calories and can actually help you lose weight.

### Introducing the GETFIT STANDUP<sup>™</sup>MAT

GetFit StandUp<sup>™</sup> Mats are designed for use at stand up desks and provide workers with a comfortable surface to stand on for hours and hours while they are burning more and more calories.

GetFit StandUp<sup>™</sup> Mats are manufactured with 5/8" thick closed cell nitrile blended cushion for maximum comfort while standing long hours. They are available with a polypropylene fabric top in 6 colors to match your office décor or a black rubber top for maximum durability. Multiple sizes are available to fit the needs of your employees and their workspace.