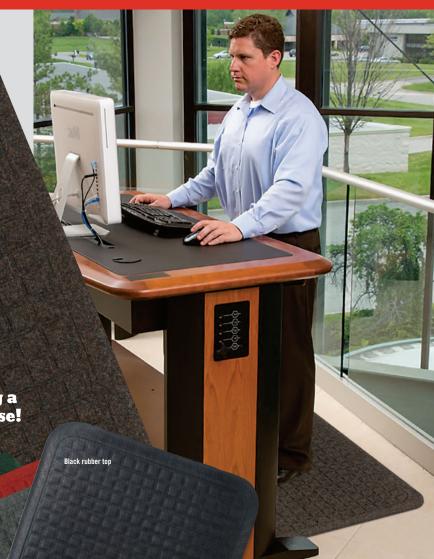

## **One simple solution: Stand comfortably** while you work.

One solution to "Sitting Disease" is to stand while you work. Standing at work helps you burn more calories and can actually help you lose weight.

### Introducing the GETFIT STANDUP<sup>™</sup>MAT

GetFit StandUp<sup>™</sup> Mats are designed for use at stand up desks and provide workers with a comfortable surface to stand on for hours and hours while they are burning more and more calories.

GetFit StandUp<sup>™</sup> Mats are manufactured with 5/8" thick closed cell nitrile blended cushion for maximum comfort while standing long hours. They are available with a polypropylene fabric top in 6 colors to match your office décor or a black rubber top for maximum durability. Multiple sizes are available to fit the needs of your employees and their workspace.