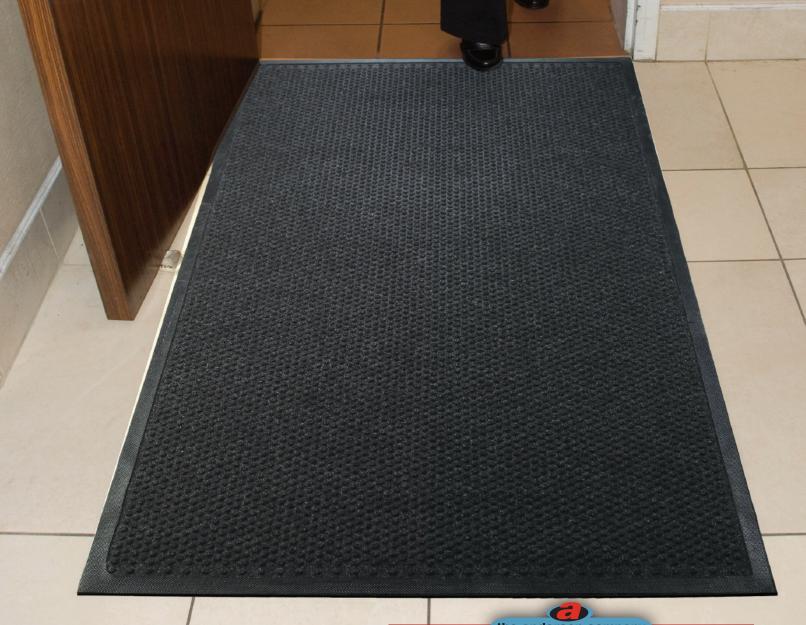

## **GREASE HOG**

- Solution-Dyed polypropylene fabric will not fade or rot
- Grease proof Nitrile rubber backing
- Permanently molded bi-level pattern on the carpet surface prevents pile from crushing and provides an anti-slip surface
- Low profile fabric construction ensures easy cleaning and quick drying
- Low profile reinforced borders ensure mat will lay flat and will not crack and break while allowing carts to cross easily
- Unique disk pattern on back of mat keeps it in place on hard floor surfaces. Available with cleated backing for carpeted surfaces.
- 1/4" thickness
- Perfect for use in kitchens to stop oil and grease from being tracked into the dining rooms causing stained floors and slip and fall hazards

# the andersen company GREASE HOG