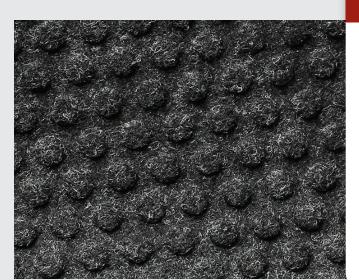

### SCRAPER-WIPER/INDOOR





## **GREASE HOG**

- Solution-Dyed polypropylene fabric will not fade or rot
- Grease proof Nitrile rubber backing
- Permanently molded bi-level pattern on the carpet surface prevents pile from crushing and provides an anti-slip surface
- Low profile fabric construction ensures easy cleaning and quick drying
- Low profile reinforced borders ensure mat will lay flat and will not crack and break while allowing carts to cross easily
- Unique disk pattern on back of mat keeps it in place on hard floor surfaces. Available with cleated backing for carpeted surfaces.
- 1/4" thickness
- Perfect for use in kitchens to stop oil and grease from being tracked into the dining rooms causing stained floors and slip and fall hazards







#### SCRAPER-WIPER/INDOOR

# the andersen company GREASE HOG