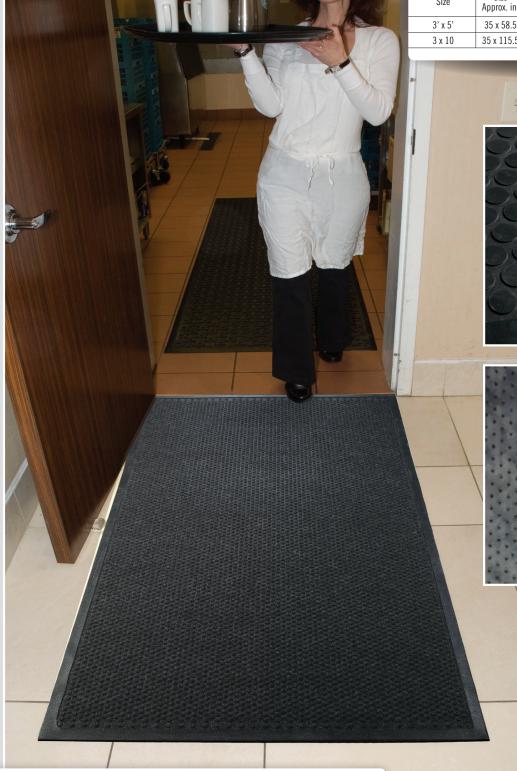

## **GREASE HOG**

- Solution-Dyed polypropylene fabric will not fade or rot
- Grease proof Nitrile rubber backing
- Permanently molded bi-level pattern on the carpet surface prevents pile from crushing and provides an anti-slip surface
- Low profile fabric construction ensures easy cleaning and quick drying
- Low profile reinforced borders ensure mat will lay flat and will not crack and break while allowing carts to cross easily
- Unique disk pattern on back of mat keeps it in place on hard floor surfaces. Available with cleated backing for carpeted surfaces.
- 1/4" thickness
- Perfect for use in kitchens to stop oil and grease from being tracked into the dining rooms causing stained floors and slip and fall hazards

# the andersen company GREASE HOG

## Product No. 883

| Size    | Size<br>Approx. in. | Quantity/Price |      |     | Shipping Wt. |
|---------|---------------------|----------------|------|-----|--------------|
|         |                     | 1-6            | 7-30 | 31+ | (lbs)        |
| 3' x 5' | 35 x 58.5           |                |      |     | 14           |
| 3 x 10  | 35 x 115.5          |                |      |     | 28           |