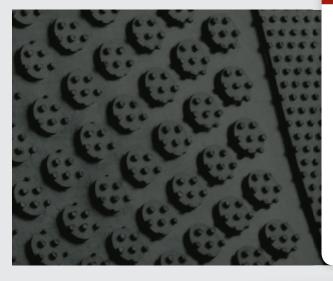

## SAFETY SCRAPE™

- Molded grip-surface face cleats effectively scrape tough dirt and grime off shoes and provide an excellent anti-slip surface
- Durable 100% Nitrile Rubber construction for oil and chemical resistance
- Earth-friendly; has 20% recycled rubber content
- Oil and grease proof, chemical restistant
- Static dissipative, UV Stable
- Available in cleated backing
- All Safety Scrape<sup>™</sup> mats are certified slip resistant by the National Floor Safety Institute
- Recommended for use in kitchens, locker rooms, restaurants, production areas, outside shop/employee entrances and grocery store produce areas