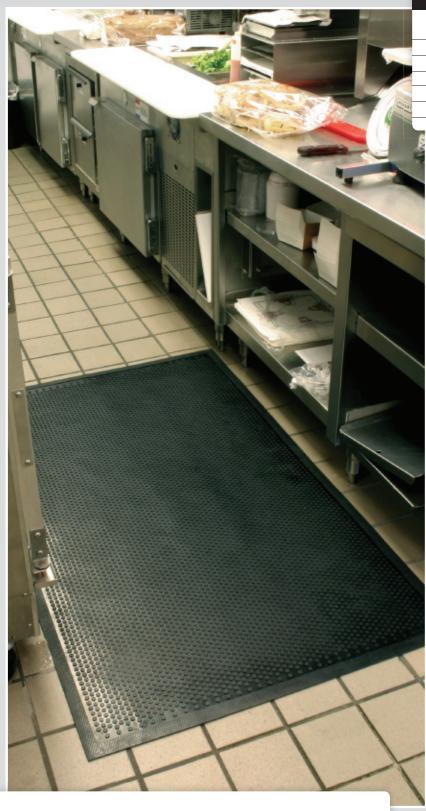

## SAFETY SCRAPE™

- Molded grip-surface face cleats effectively scrape tough dirt and grime off shoes and provide an excellent anti-slip surface
- Durable 100% Nitrile Rubber construction for oil and chemical resistance
- Earth-friendly; has 20% recycled rubber content
- Oil and grease proof, chemical restistant
- Static dissipative, UV Stable
- Available in cleated backing
- All Safety Scrape<sup>™</sup> mats are certified slip resistant by the National Floor Safety Institute
- Recommended for use in kitchens, locker rooms, restaurants, production areas, outside shop/employee entrances and grocery store produce areas