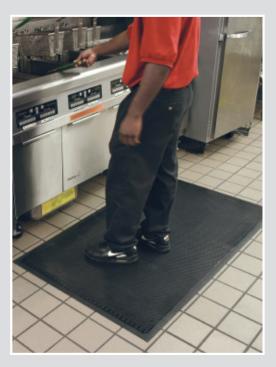

## SAFETY SCRAPE™

- Molded grip-surface face cleats effectively scrape tough dirt and grime off shoes and provide an excellent anti-slip surface
- Durable 100% Nitrile Rubber construction for oil and chemical resistance
- Earth-friendly; has 20% recycled rubber content
- Oil and grease proof, chemical restistant
- Static dissipative, UV Stable
- Available in cleated backing
- All Safety Scrape<sup>™</sup> mats are certified slip resistant by the National Floor Safety Institute
- Recommended for use in kitchens, locker rooms, restaurants, production areas, outside shop/employee entrances and grocery store produce areas