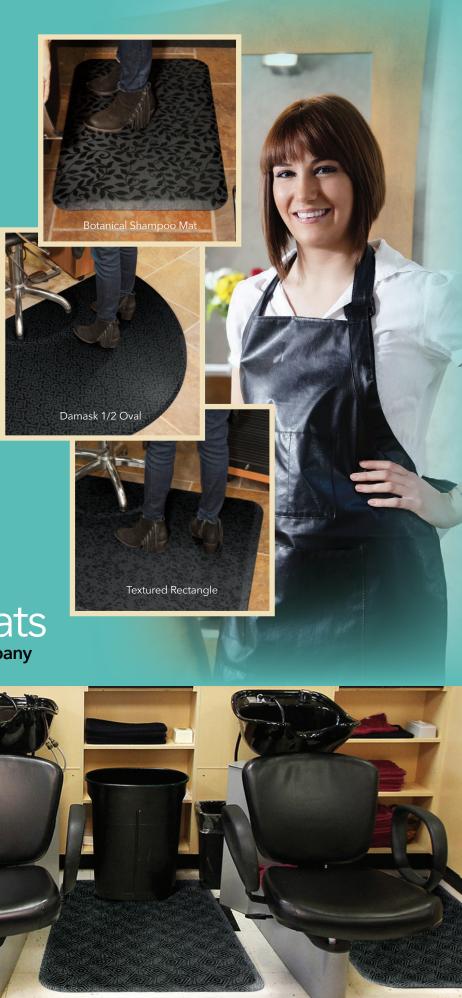

mats utilize a PVC Nitrile rubber cushion backing that feels great to stand on and will certainly make your feet happy.

# Care.

your feet will appreciate.

Cleaning Salon Décor mats is guick and easy! Simply spray the mats with a mild surface cleaner and wipe off. Hair trimmings sweep effortlessly off the face of the mats, leaving you with less time cleaning, and more time attending to your clientele.

- salon décor
- Fashionable Black/Grey color scheme complements all décors
- staining from spilled hair dye
- punctures from shoe heels
- last for years
- Cushion backing extends all the way to the beveled edges maximizing the standing area
- the back cushion, not glued, so the top will not separate
- cleaner and wipe off. Wipe spilled hair dye off of mat surface as soon as practical.





Vintage Square Shampoo Mat