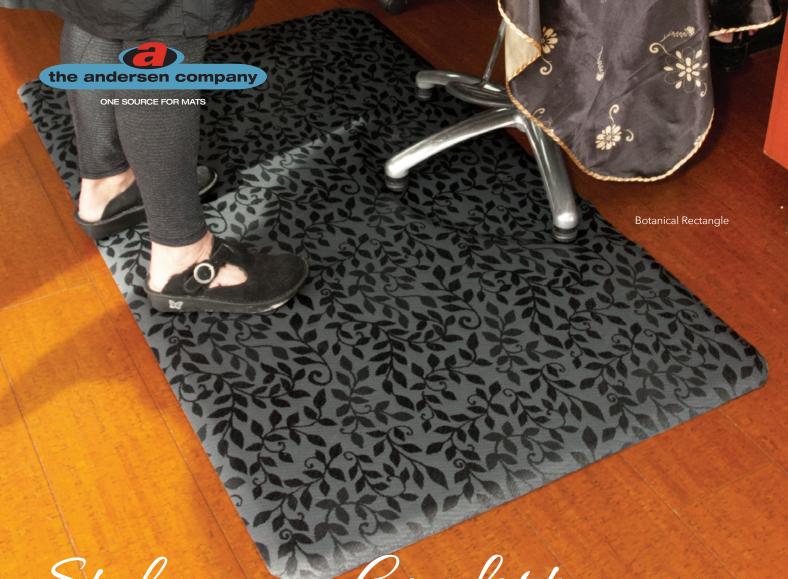

## Fashion.

Appearance and style is your profession. No longer do you have to settle for a salon mat that doesn't complement the decor of your salon. Salon Décor anti-fatigue mats are available in five fashionable designs in a black/grey color scheme to create a stylish product that will look great in your salon. Image is more important than ever before and Salon Décor anti-fatigue mats will provide the perfect accent to your salon decor.

## **Durability.**

It is hard to believe anti-fatigue mats that look this good are also tough as nails, but it is true. The Salon Décor mat's woven PVC top surface is stain resistant, resistant to punctures from shoe heels and easy to sweep clean. The industrial strength cushion backing will not crush flat and will keep your feet and legs comfortable even after a long day of standing. You can expect years of performance from these stylish mats.