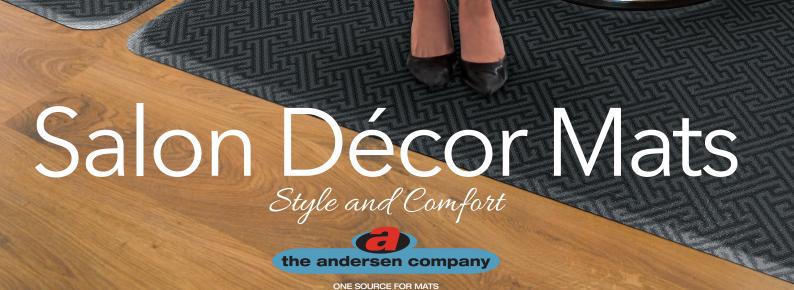

## Fashion.

Appearance and style is your profession. No longer do you have to settle for a salon mat that doesn't complement the decor of your salon. Salon Décor anti-fatigue mats are available in five fashionable designs in a black/grey color scheme to create a stylish product that will look great in your salon. Image is more important than ever before and Salon Décor anti-fatigue mats will provide the perfect accent to your salon decor.