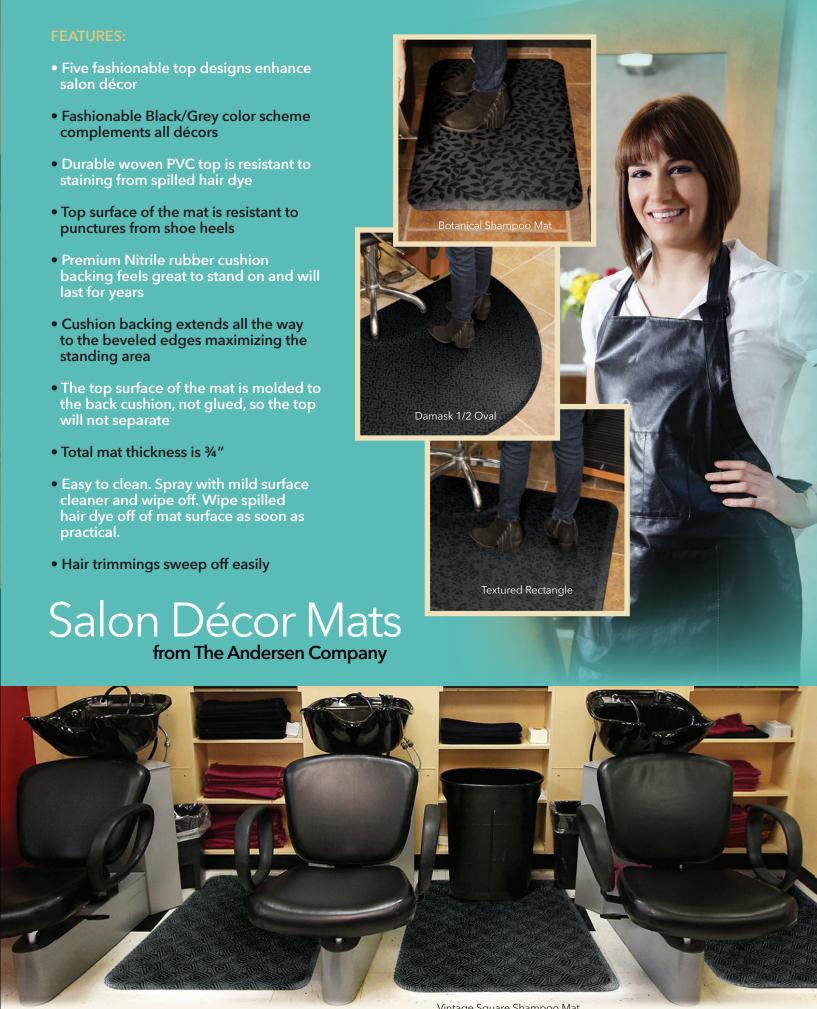

- salon décor
- Fashionable Black/Grey color scheme complements all décors
- staining from spilled hair dye
- punctures from shoe heels
- last for years
- Cushion backing extends all the way to the beveled edges maximizing the standing area
- the back cushion, not glued, so the top will not separate
- cleaner and wipe off. Wipe spilled hair dye off of mat surface as soon as practical.

Vintage Square Shampoo Mat