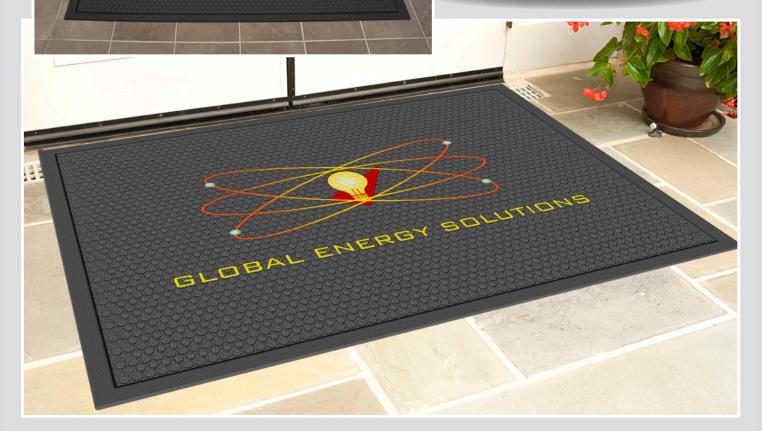

# SUPERSCRAPE<sup>™</sup> IMPRESSIONS LOGO

- Superscrape<sup>™</sup> Impressions Logo Mats offer a superior printing surface for your company logo or promotional message
- Photo-realistic images, produced with unparalleled detail and clarity, are created by molding a digitally printed polymeric material into a durable nitrile rubber
- 150 standard color options available. PMS color matching is available with an upcharge.
- Impervious to sunlight, these long-lasting logo mats perform beautifully in all types of environments
- Suitable for indoor or outdoor use, the high-traction surface effectively removes and traps tough dirt, grime and water from shoes
- Superscrape<sup>™</sup> Impressions are perfect for any application where colorful logo mats or message mats are needed
- 3/16" thickness. Resistant to oils and chemicals

## SUPERSCRAPE™ IMPRESSIONS LOGO

the andersen company