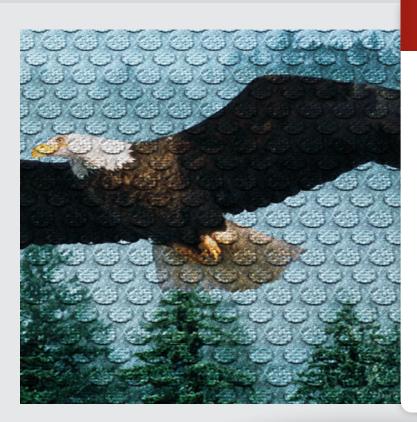

# SUPERSCRAPE<sup>™</sup> IMPRESSIONS LOGO

- Superscrape<sup>™</sup> Impressions Logo Mats offer a superior printing surface for your company logo or promotional message
- Photo-realistic images, produced with unparalleled detail and clarity, are created by molding a digitally printed polymeric material into a durable nitrile rubber
- 150 standard color options available. PMS color matching is available with an upcharge.
- Impervious to sunlight, these long-lasting logo mats perform beautifully in all types of environments
- Suitable for indoor or outdoor use, the high-traction surface effectively removes and traps tough dirt, grime and water from shoes
- Superscrape<sup>™</sup> Impressions are perfect for any application where colorful logo mats or message mats are needed
- 3/16" thickness. Resistant to oils and chemicals