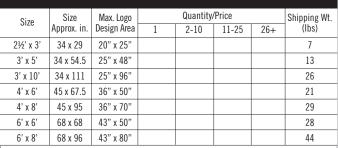

onal message
- Photo-realistic images, produced with unparalleled detail and clarity, are created by molding a digitally printed polymeric material into a durable nitrile rubber
- 150 standard color options available. PMS color matching is available with an upcharge.
- Impervious to sunlight, these long-lasting logo mats perform beautifully in all types of environments
- Suitable for indoor or outdoor use, the high-traction surface effectively removes and traps tough dirt, grime and water from shoes
- Superscrape<sup>™</sup> Impressions are perfect for any application where colorful logo mats or message mats are needed
- 3/16" thickness. Resistant to oils and chemicals









#### SCRAPER/LOGO/INDOOR-OUTDOOR

## SUPERSCRAPE™ IMPRESSIONS LOGO

the andersen company

#### Product No. 3559









1-706-277-2551 www.andersenco.com