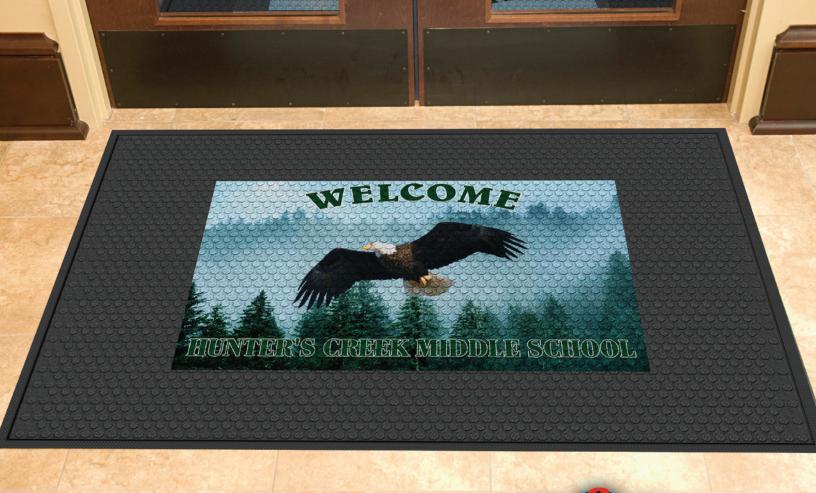

# SUPERSCRAPE<sup>™</sup> IMPRESSIONS LOGO

- Superscrape<sup>™</sup> Impressions Logo Mats offer a superior printing surface for your company logo or promotional message
- Photo-realistic images, produced with unparalleled detail and clarity, are created by molding a digitally printed polymeric material into a durable nitrile rubber
- 150 standard color options available. PMS color matching is available with an upcharge.
- Impervious to sunlight, these long-lasting logo mats perform beautifully in all types of environments
- Suitable for indoor or outdoor use, the high-traction surface effectively removes and traps tough dirt, grime and water from shoes
- Superscrape<sup>™</sup> Impressions are perfect for any application where colorful logo mats or message mats are needed
- 3/16" thickness. Resistant to oils and chemicals