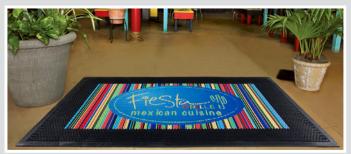

# SUPERSCRAPE<sup>™</sup> IMPRESSIONS LOGO

- Superscrape<sup>™</sup> Impressions Logo Mats offer a superior printing surface for your company logo or promotional message
- Photo-realistic images, produced with unparalleled detail and clarity, are created by molding a digitally printed polymeric material into a durable nitrile rubber
- 150 standard color options available. PMS color matching is available with an upcharge.
- Impervious to sunlight, these long-lasting logo mats perform beautifully in all types of environments
- Suitable for indoor or outdoor use, the high-traction surface effectively removes and traps tough dirt, grime and water from shoes
- Superscrape<sup>™</sup> Impressions are perfect for any application where colorful logo mats or message mats are needed
- 3/16" thickness. Resistant to oils and chemicals

## SUPERSCRAPE™ IMPRESSIONS LOGO

the andersen company