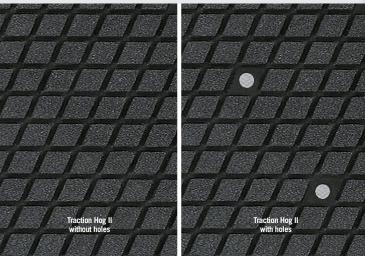

## Without Holes Drainable (With Holes)

Product No. 4418 Product No. 4419

| Size    | Size<br>Approx. in. | Quantity/Price |      |     | Shipping Wt. |
|---------|---------------------|----------------|------|-----|--------------|
|         |                     | 1-6            | 7-30 | 31+ | (lbs)        |
| 3' x 5' | 34 x 56             |                |      |     | 17           |
| 3' x 9' | 34 x 109            |                |      |     | 30           |
|         |                     |                |      |     |              |