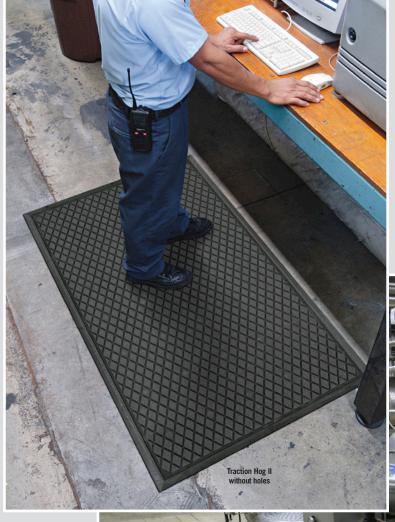

## The perfect slip-resistant, grease and oil proof mat for industrial applications in wet areas. TRACTION HOG II™

- Diamond Patterned Grit Top provides a slip resistant surface in wet and oily environments
- High Density Closed Cell Nitrile Rubber Cushion has 15% recycled content
- Grease and oil proof, chemical resistant
- Welding Safe
- Beveled edges for safe transition from mat to the floor
- Lifetime anti-microbial treatment to prevent odors and degradation of the mat
- Drainage holes allow liquids to flow off of the mat
- Backing designed to reduce the movement of the mat even with cart traffic
- Flexible for easy handling
- Recommended for Industrial applications, Kitchens, Coolers, and Freezers

## SLIP-RESISTANT/DRY OR WET ENVIRONMENTS/INDOOR