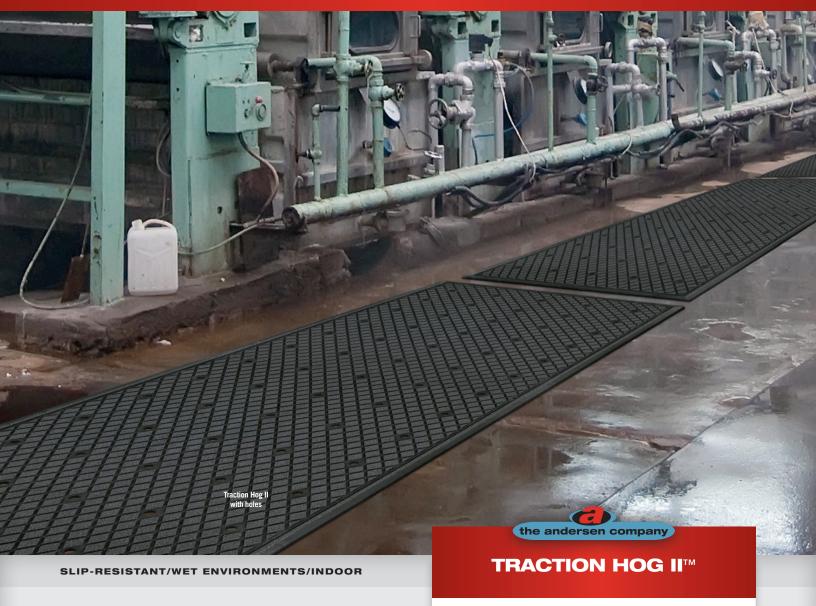

## The perfect slip-resistant, grease and oil proof mat for industrial applications in wet areas. TRACTION HOG II™

- Diamond Patterned Grit Top provides a slip resistant surface in wet and oily environments
- High Density Closed Cell Nitrile Rubber Cushion has 15% recycled content
- Grease and oil proof, chemical resistant
- Welding Safe
- Beveled edges for safe transition from mat to the floor
- Lifetime anti-microbial treatment to prevent odors and degradation of the mat
- Drainage holes allow liquids to flow off of the mat
- Backing designed to reduce the movement of the mat even with cart traffic
- Flexible for easy handling
- Recommended for Industrial applications, Kitchens, Coolers, and Freezers

Traction Hog II with holes